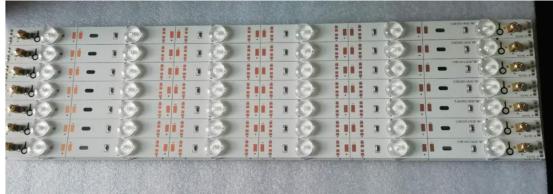

| Product        | 3030 led bar light      |  |
|----------------|-------------------------|--|
| Model no.      | 3030.1020.0612          |  |
| File no.       | FORM-426                |  |
| Input          | DC12V                   |  |
| Input current  | 0.5A/PCS                |  |
| Input<br>Power | 6.0W/PCS                |  |
| LED type       | 3030-1W                 |  |
| LED QTY        | 6led/pcs                |  |
| Chips brand    | San'An                  |  |
| ССТ            | 12000K                  |  |
| Ra             | >70                     |  |
| Beam<br>angle  | 165~170°                |  |
| Efficiency     | >80Lm/W                 |  |
| PCB width      | 17mm                    |  |
| IP rating      | IP20                    |  |
| Cables way     | with screws terminals   |  |
| Packing        | 7pcs as a set           |  |
| Lifespan       | 30000H                  |  |
| Certificate    | CE-EMC、CE-LVD、FCC、RoHS  |  |
| N.W            | 0.031Kg                 |  |
| Carton size    | L510*W270*H260mm/476pcs |  |
| G.W            | 15.1Kg/ctn              |  |